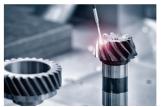

## **GIRTH GEARS / GEAR RIMS / RING GEAR**

GIRTH GEARS, ALSO KNOWN AS RING GEARS, ARE LARGE DIAMETER GEARS THAT ENCIRCLE THE CIRCUMFERENCE OF HEAVY INDUSTRIAL MILL TYPE MACHINES. GIRTH GEAR TYPICALLY WORKING IN CONJUNCTION WITH LARGE PINION GEARS. DUE TO THEIR SIGNIFICANT SIZE AND THE HIGH FORCES INVOLVED, GIRTH GEARS ARE ENGINEERED TO HANDLE EXTREME LOADS, OFTEN OPERATING IN HARSH CONDITIONS AND MAINLY IN APPLICATIONS AT CEMENT PLANTS / MINING PLANTS / GIRTH GEARS ARE ENGINEERED IN LARGE ROTATING EQUIPMENT LIKE MILLS, KILNS, AND CRUSHERS...

#### **KEY FEATURES**

- LARGE DIAMETER, PUSHPAK CAN ATTAIN THE GEAR UPTO 30 METERS DIA...
- HIGH PRECESION MACHINING & GEAR CUTTING ON 5-AXIS CNC MACHINE.
- UNIQUE SEGMENTED DESIGN CAN LEADS TO CUSTOMIZABLE INTERCHANGEABILITY.
- SINGLE SET-UP MACHINING PROCESS FOR ALL OPERATION LIKE TOOTH CUTTING / FACING / BORING / DRILLING / CHAMFERRING / ID MACHINING / MOUNTING HOLE DRILLING.
- HELIX FACE JOINT MACHINING IN SEGMENT INSTEAD OF TOOTH INTERSECTION CUT IN HELICAL GIRTH GEAR...