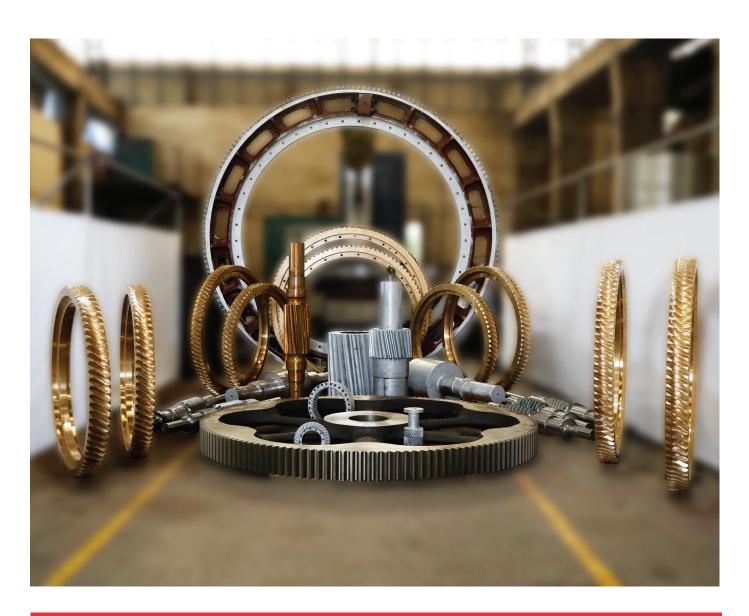

# **GEARING WITH EXCELLANCE**

MANUFACTURING FACILITY FOR ALL TYPE OF BIG GEARS AND PINION SHAFTS
SIMULTANEOUS 5 – AXIS CNC MACHINING FACILITY FOR LARGE SIZED COMPONENTS
CENTRIFUGAL CASTING FACILITY UPTO Ø5 METER RINGS OF NON-FERROUS GRADE MOC.

## **GIRTH GEARS / GEAR RIMS / RING GEAR**

GIRTH GEARS, ALSO KNOWN AS RING GEARS, ARE LARGE DIAMETER GEARS THAT ENCIRCLE THE CIRCUMFERENCE OF HEAVY INDUSTRIAL MILL TYPE MACHINES. GIRTH GEAR TYPICALLY WORKING IN CONJUNCTION WITH LARGE PINION GEARS. DUE TO THEIR SIGNIFICANT SIZE AND THE HIGH FORCES INVOLVED, GIRTH GEARS ARE ENGINEERED TO HANDLE EXTREME LOADS, OFTEN OPERATING IN HARSH CONDITIONS AND MAINLY IN APPLICATIONS AT CEMENT PLANTS / MINING PLANTS / GIRTH GEARS ARE ENGINEERED IN LARGE ROTATING EQUIPMENT LIKE MILLS, KILNS, AND CRUSHERS...

#### **KEY FEATURES**

- LARGE DIAMETER, PUSHPAK CAN ATTAIN THE GEAR UPTO 30 METERS DIA...
- HIGH PRECESION MACHINING & GEAR CUTTING ON 5-AXIS CNC MACHINE.
- UNIQUE SEGMENTED DESIGN CAN LEADS TO CUSTOMIZABLE INTERCHANGEABILITY.
- SINGLE SET-UP MACHINING PROCESS FOR ALL OPERATION LIKE TOOTH CUTTING / FACING / BORING / DRILLING / CHAMFERRING / ID MACHINING / MOUNTING HOLE DRILLING.
- HELIX FACE JOINT MACHINING IN SEGMENT INSTEAD OF TOOTH INTERSECTION CUT IN HELICAL GIRTH GEAR...