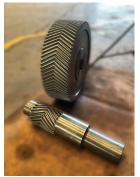

### **HERRINGBONE / DOUBLE HELICAL GEARS**

#### **KEY FEATURES**

- UNIQUE DESIGN PROVIDES OPERATIONAL ADVANTAGES IN TERMS OF LOAD DISTRIBUTION AND SMOOTH MOTION, MAKING HERRINGBONE GEARS IDEAL FOR HIGH-POWER APPLICATIONS.
- FACILITATE TO MANUFACTURE HERRINGBONE GEARS / DOUBLE HELICAL GEARS UPTO 7000MM DIAMETER IN SINGLE PIECE...
- HIGH PRECESION SINGLE SET-UP MACHINING / TOOTH CUTTING ON 5-AXIS CNC MACHINE...
- CAPABILITIES TO MACHINING ANY MODULE IN ANY DIAMETER...NO STANDARDIZED LIMITATION LIKE CONVENTIONAL GEAR CUTTING MACHINE...