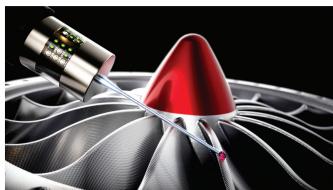

### **INSPECTION**

PUSHPAK TRADEMECH LTD

PUSHPAK'S ADVANCED INSPECTION TECHNOLOGY IS COMPLY WITH THE RENISHAW RMP600, A COMPACT, HIGH ACCURACY TOUCH PROBE WITH RADIO SIGNAL TRANSMISSION, OFFERING ALL THE BENEFITS OF AUTOMATED JOB SET-UP, "OMV" ON MACHINE VERIFICATION TO MEASURE COMPLEX 3D PART GEOMETRIES INBUILT WITH 5-AXIS MACHINE CONTROL. PUSHPAK'S LED PLUS 30 MODELING EXPERTISE WITH WORLDCLASS BLUE LIGHT 30 SCANNER TECHNOLOGY FROM ZEISS STEINBICHLER. DELEVERING EXCELLENT 3D DATA QUALITY AND HIGHLY ACCURATE RESULTS BY EXTREMELY SHORT MEASURING TIME AND NO SIZE LIMITATION OF THE COMPONENTS WITH HIGH QUALITY ASSURANCE.