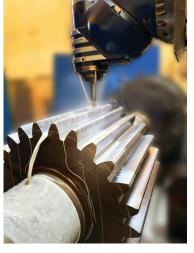

## **GIRTH GEARS / GEAR RIMS / RING GEAR**

GIRTH GEARS, ALSO KNOWN AS RING GEARS, ARE LARGE DIAMETER GEARS THAT ENCIRCLE THE CIRCUMFERENCE OF HEAVY INDUSTRIAL MILL TYPE MACHINES. GIRTH GEAR TYPICALLY WORKING IN CONJUNCTION WITH LARGE PINION GEARS. DUE TO THEIR SIGNIFICANT SIZE AND THE HIGH FORCES INVOLVED, GIRTH GEARS ARE ENGINEERED TO HANDLE EXTREME LOADS, OFTEN OPERATING IN HARSH CONDITIONS AND MAINLY IN APPLICATIONS AT CEMENT PLANTS / MINING PLANTS / GIRTH GEARS ARE ENGINEERED IN LARGE ROTATING EQUIPMENT LIKE MILLS, KILNS, AND CRUSHERS...

#### **KEY FEATURES**

- LARGE DIAMETER, PUSHPAK CAN ATTAIN THE GEAR UPTO 30 METERS DIA...
- HIGH PRECESION MACHINING & GEAR CUTTING ON 5-AXIS CNC MACHINE.
- UNIQUE SEGMENTED DESIGN CAN LEADS TO CUSTOMIZABLE INTERCHANGEABILITY.
- SINGLE SET-UP MACHINING PROCESS FOR ALL OPERATION LIKE TOOTH CUTTING / FACING / BORING / DRILLING / CHAMFERRING / ID MACHINING / MOUNTING HOLE DRILLING.
- HELIX FACE JOINT MACHINING IN SEGMENT INSTEAD OF TOOTH INTERSECTION CUT IN HELICAL GIRTH GEAR...