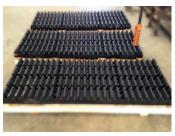

### **RACK AND PINION GEARS**

#### **KEY FEATURES**

- CAPABILITIES FOR MANUFGACTURING UNLIMITED LENGTH OF RACKS IN SEGMENTED DESIGNS WITH UNPARALLELED PRECESION IN LINIER MOTION SYSTEMS...
- FACILITATE TO MANUFACTURE RACKS UPTO ANY LENGTH UPTO 10000MM IN SINGLE PIECE AND AS PER CUSTOMER'S REQUIREMENTS...
- HIGH PRECESION SINGLE SET-UP MACHINING OF TOOTH CUTTING / RADIUS / MOUNTING JOINTS ON 5-AXIS CNC MACHINE...
- CAPABILITIES TO MACHINING ANY MODULE IN ANY DIAMETER...NO STANDARDIZED LIMITATION LIKE CONVENTIONAL GEAR CUTTING MACHINE.