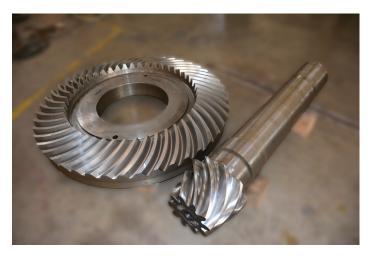

# **BEVEL GEARS (SPIRAL / HELICAL / SPUR)**

#### **KEY FEATURES**

- CAPABILITIES TO MANUFACTURE BEVEL GEARS AN PINIONS WEATHER IN ANY TYPES OF IT (SPIRAL / SPUR / HELICAL)
   UPTO 7000MM DIAMETER IN SINGLE PIECE WITH FACE LENGTHS UPTO 2500MM...
- HIGH PRECESION MACHINING & TOOTH CUTTING (SPIRAL / HELICAL / SPUR) ON 5-AXIS CNC MACHINE...
- CAPABILITIES TO MACHINING ANY MODULE IN ANY DIAMETER ALONG WITH FINAL LAPPING PROCESS...
- NO STANDARDIZED LIMITATION LIKE CONVENTIONAL BEVEL GEAR CUTTING MACHINE...
- QUALITY CLASS ACCORDING TO INTERNATION STANDARDS
- FEASIBILITY TO MFG. & SUPPLY THE CUSTOMISED LARGE GEARBOX AS PER CLIENT'S REQUIREMENTS...