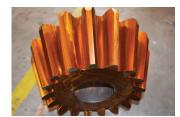

# **SPUR GEARS / HELICAL GEARS**

#### **KEY FEATURES**

- FACILITATE THE SPUR / HELICAL LOOSE GEARS AND PINION WITH SHAFTS UPTO 7000MM DIAMETER IN SINGLE PIECE WITH FACE LENGTHS UPTO 2500mm...
- HIGH PRECESION MACHINING & TOOTH CUTTING ON CNC MACHINE.
- CAPABILITIES TO MACHINING / CUT THE ANY MODULE UPTO 150 IN ANY DIAMETER, NO STANDARDIZED LIMITATION LIKE CONVENTIONAL GEAR CUTTING MACHINE...
- QUALITY CLASS ACCORDING TO INTERNATION STANDARDS LIKE (DIN / AGMA)
- FEASIBILITY TO MFG. & SUPPLY THE CUSTOMISED LARGE GEARBOX AS PER CLIENT'S REQUIREMENTS.