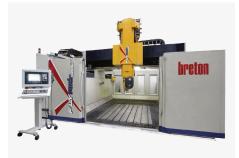

### **MACHINING FACILITY**

'Y' Axis : 8500 MM 'X' Axis : 4000 MM 'Z' Axis : 2500 MM 'A' Axis : (±) 120°

'C' Axis : 360° Continuous

'X' Axis : 6000 MM 'Y' Axis : 3500 MM 'Z' Axis : 1500 MM 5-Axis Universal Head

'X' Axis : 8000 MM 'Y' Axis : 4800 MM 'Z' Axis : 1500 MM Full Auto Orthogonal Head