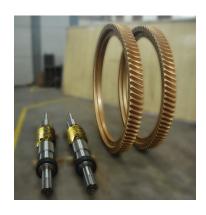

# **WORM GEARS AND MULTI START WORM SHAFTS**

PUSHPAK'S HIGH RELIABLE WORM GEARS & MULTI START WORM SHAFTS ARE TO OPERATE AND TRANSMIT THE HEAVY INDUSTRIAL MACHINES SUCH AS COAL MILL VERTICAL PULVERISERS. WORM GEAR DRIVE SYSTEMS ARE DESIGNED TO TRANSMIT HIGH TORQUE RELATIVE TO THEIR SIZE, MAKING THEM IDEAL FOR HEAVY-DUTY APPLICATIONS AND SPECIALLY THE RIGHT-ANGLE CONFIGURATION, LESS NOISY OPERATION / MINIMUM MAINTENANCE / NON-FERROUS METALLURGY ALLOWS WORM GEARS TO BE THE IDEAL SOLUTIONS FOR VARIOUS INDUSTRIES...

#### **KEY FEATURES**

- CAPABILITIES TO MANUFACTURE WORM GEARS UPTO 5 METERS DIAMETER.
- HIGH PRECESION MACHINING & TOOTH CUTTING ON CNC MACHINE.
- CUTTING EDGE MANUFCATURING SOLUTION OF MULTI START WORM SHAFT ON 4-AXIS CNC MACHINE.
- INHOUSE CENTRIFUGAL CASTING FACILITY UPTO 5 METER RINGS OF NON-FERROUS GRADE MOC.
- CAPACITY TO MANUFACTURE AND SUPPLY MORE THAN 100 SETS OF WORM GEAR AND WORM SHAFT FOR 27" / 36" / 41" / 48" / 54" CENTER
  DISTANCE COAL PULVERISER MILLS IN (XRP / XRS / HP TYPE 563, 603, 623, 763, 783, 803, 883, 903, 963 MILLS GEAR BOX FOR
  110/120/210/220/500/800 MW THERMAL POWER PLANT).