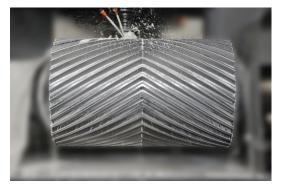

### **HERRINGBONE / DOUBLE HELICAL GEARS**

#### **KEY FEATURES**

- UNIQUE DESIGN PROVIDES OPERATIONAL ADVANTAGES IN TERMS OF LOAD DISTRIBUTION AND SMOOTH MOTION, MAKING HERRINGBONE GEARS IDEAL FOR HIGH-POWER APPLICATIONS.
- FACILITATE TO MANUFACTURE HERRINGBONE GEARS / DOUBLE HELICAL GEARS UPTO 7000MM DIAMETER IN SINGLE PIECE...
- HIGH PRECESION SINGLE SET-UP MACHINING / TOOTH CUTTING ON 5-AXIS CNC MACHINE...
- CAPABILITIES TO MACHINING ANY MODULE IN ANY DIAMETER...NO STANDARDIZED LIMITATION LIKE CONVENTIONAL GEAR CUTTING MACHINE...