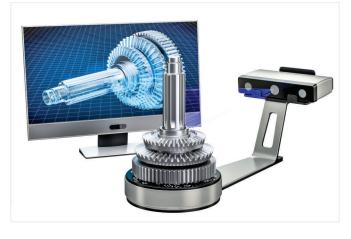

### **INSPECTION**

PUSHPAK TRADEMECH LTD

PUSHPAK'S ADVANCED INSPECTION TECHNOLOGY IS COMPLY WITH THE RENISHAW RMP600, A COMPACT, HIGH ACCURACY TOUCH PROBE WITH RADIO SIGNAL TRANSMISSION, OFFERING ALL THE BENEFITS OF AUTOMATED JOB SET-UP, "OMV" ON MACHINE VERIFICATION TO MEASURE COMPLEX 3D PART GEOMETRIES INBUILT WITH 5-AXIS MACHINE CONTROL. PUSHPAK'S LED PLUS 30 MODELING EXPERTISE WITH WORLDCLASS BLUE LIGHT 30 SCANNER TECHNOLOGY FROM ZEISS STEINBICHLER. DELEVERING EXCELLENT 3D DATA QUALITY AND HIGHLY ACCURATE RESULTS BY EXTREMELY SHORT MEASURING TIME AND NO SIZE LIMITATION OF THE COMPONENTS WITH HIGH QUALITY ASSURANCE.