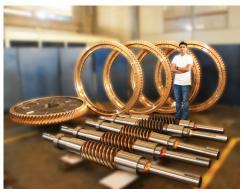

## **GIRTH GEARS / GEAR RIMS / RING GEAR**

GIRTH GEARS, ALSO KNOWN AS RING GEARS, ARE LARGE DIAMETER GEARS THAT ENCIRCLE THE CIRCUMFERENCE OF HEAVY INDUSTRIAL MILL TYPE MACHINES. GIRTH GEAR TYPICALLY WORKING IN CONJUNCTION WITH LARGE PINION GEARS. DUE TO THEIR SIGNIFICANT SIZE AND THE HIGH FORCES INVOLVED, GIRTH GEARS ARE ENGINEERED TO HANDLE EXTREME LOADS, OFTEN OPERATING IN HARSH CONDITIONS AND MAINLY IN APPLICATIONS AT CEMENT PLANTS / MINING PLANTS / GIRTH GEARS ARE ENGINEERED IN LARGE ROTATING EQUIPMENT LIKE MILLS, KILNS, AND CRUSHERS...

#### **KEY FEATURES**

- LARGE DIAMETER, PUSHPAK CAN ATTAIN THE GEAR UPTO 30 METERS DIA...
- HIGH PRECESION MACHINING & GEAR CUTTING ON 5-AXIS CNC MACHINE.
- UNIQUE SEGMENTED DESIGN CAN LEADS TO CUSTOMIZABLE INTERCHANGEABILITY.
- SINGLE SET-UP MACHINING PROCESS FOR ALL OPERATION LIKE TOOTH CUTTING / FACING / BORING / DRILLING / CHAMFERRING / ID MACHINING / MOUNTING HOLE DRILLING.
- HELIX FACE JOINT MACHINING IN SEGMENT INSTEAD OF TOOTH INTERSECTION CUT IN HELICAL GIRTH GEAR...