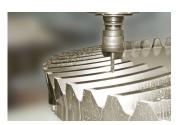

## **GIRTH GEARS / GEAR RIMS / RING GEAR**

GIRTH GEARS, ALSO KNOWN AS RING GEARS, ARE LARGE DIAMETER GEARS THAT ENCIRCLE THE CIRCUMFERENCE OF HEAVY INDUSTRIAL MILL TYPE MACHINES. GIRTH GEAR TYPICALLY WORKING IN CONJUNCTION WITH LARGE PINION GEARS. DUE TO THEIR SIGNIFICANT SIZE AND THE HIGH FORCES INVOLVED, GIRTH GEARS ARE ENGINEERED TO HANDLE EXTREME LOADS, OFTEN OPERATING IN HARSH CONDITIONS AND MAINLY IN APPLICATIONS AT CEMENT PLANTS / MINING PLANTS / GIRTH GEARS ARE ENGINEERED IN LARGE ROTATING EQUIPMENT LIKE MILLS, KILNS, AND CRUSHERS...

#### **KEY FEATURES**

- LARGE DIAMETER, PUSHPAK CAN ATTAIN THE GEAR UPTO 30 METERS DIA...
- HIGH PRECESION MACHINING & GEAR CUTTING ON 5-AXIS CNC MACHINE.
- UNIQUE SEGMENTED DESIGN CAN LEADS TO CUSTOMIZABLE INTERCHANGEABILITY.
- SINGLE SET-UP MACHINING PROCESS FOR ALL OPERATION LIKE TOOTH CUTTING / FACING / BORING / DRILLING / CHAMFERRING / ID MACHINING / MOUNTING HOLE DRILLING.
- HELIX FACE JOINT MACHINING IN SEGMENT INSTEAD OF TOOTH INTERSECTION CUT IN HELICAL GIRTH GEAR...