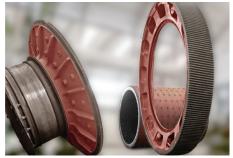

## **GIRTH GEARS / GEAR RIMS / RING GEAR**

GIRTH GEARS, ALSO KNOWN AS RING GEARS, ARE LARGE DIAMETER GEARS THAT ENCIRCLE THE CIRCUMFERENCE OF HEAVY INDUSTRIAL MILL TYPE MACHINES. GIRTH GEAR TYPICALLY WORKING IN CONJUNCTION WITH LARGE PINION GEARS. DUE TO THEIR SIGNIFICANT SIZE AND THE HIGH FORCES INVOLVED, GIRTH GEARS ARE ENGINEERED TO HANDLE EXTREME LOADS, OFTEN OPERATING IN HARSH CONDITIONS AND MAINLY IN APPLICATIONS AT CEMENT PLANTS / MINING PLANTS / GIRTH GEARS ARE ENGINEERED IN LARGE ROTATING EQUIPMENT LIKE MILLS, KILNS, AND CRUSHERS...

#### **KEY FEATURES**

- LARGE DIAMETER, PUSHPAK CAN ATTAIN THE GEAR UPTO 30 METERS DIA...
- HIGH PRECESION MACHINING & GEAR CUTTING ON 5-AXIS CNC MACHINE.
- UNIQUE SEGMENTED DESIGN CAN LEADS TO CUSTOMIZABLE INTERCHANGEABILITY.
- SINGLE SET-UP MACHINING PROCESS FOR ALL OPERATION LIKE TOOTH CUTTING / FACING / BORING / DRILLING / CHAMFERRING / ID MACHINING / MOUNTING HOLE DRILLING.
- HELIX FACE JOINT MACHINING IN SEGMENT INSTEAD OF TOOTH INTERSECTION CUT IN HELICAL GIRTH GEAR...