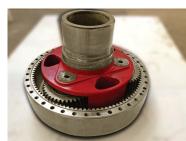

## **GIRTH GEARS / GEAR RIMS / RING GEAR**

GIRTH GEARS, ALSO KNOWN AS RING GEARS, ARE LARGE DIAMETER GEARS THAT ENCIRCLE THE CIRCUMFERENCE OF HEAVY INDUSTRIAL MILL TYPE MACHINES. GIRTH GEAR TYPICALLY WORKING IN CONJUNCTION WITH LARGE PINION GEARS. DUE TO THEIR SIGNIFICANT SIZE AND THE HIGH FORCES INVOLVED, GIRTH GEARS ARE ENGINEERED TO HANDLE EXTREME LOADS, OFTEN OPERATING IN HARSH CONDITIONS AND MAINLY IN APPLICATIONS AT CEMENT PLANTS / MINING PLANTS / GIRTH GEARS ARE ENGINEERED IN LARGE ROTATING EQUIPMENT LIKE MILLS, KILNS, AND CRUSHERS...

#### **KEY FEATURES**

- LARGE DIAMETER, PUSHPAK CAN ATTAIN THE GEAR UPTO 30 METERS DIA...
- HIGH PRECESION MACHINING & GEAR CUTTING ON 5-AXIS CNC MACHINE.
- UNIQUE SEGMENTED DESIGN CAN LEADS TO CUSTOMIZABLE INTERCHANGEABILITY.
- SINGLE SET-UP MACHINING PROCESS FOR ALL OPERATION LIKE TOOTH CUTTING / FACING / BORING / DRILLING / CHAMFERRING / ID MACHINING / MOUNTING HOLE DRILLING.
- HELIX FACE JOINT MACHINING IN SEGMENT INSTEAD OF TOOTH INTERSECTION CUT IN HELICAL GIRTH GEAR...