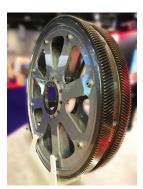

## **GIRTH GEARS / GEAR RIMS / RING GEAR**

GIRTH GEARS, ALSO KNOWN AS RING GEARS, ARE LARGE DIAMETER GEARS THAT ENCIRCLE THE CIRCUMFERENCE OF HEAVY INDUSTRIAL MILL TYPE MACHINES. GIRTH GEAR TYPICALLY WORKING IN CONJUNCTION WITH LARGE PINION GEARS. DUE TO THEIR SIGNIFICANT SIZE AND THE HIGH FORCES INVOLVED, GIRTH GEARS ARE ENGINEERED TO HANDLE EXTREME LOADS, OFTEN OPERATING IN HARSH CONDITIONS AND MAINLY IN APPLICATIONS AT CEMENT PLANTS / MINING PLANTS / GIRTH GEARS ARE ENGINEERED IN LARGE ROTATING EQUIPMENT LIKE MILLS, KILNS, AND CRUSHERS...

#### **KEY FEATURES**

- LARGE DIAMETER, PUSHPAK CAN ATTAIN THE GEAR UPTO 30 METERS DIA...
- HIGH PRECESION MACHINING & GEAR CUTTING ON 5-AXIS CNC MACHINE.
- UNIQUE SEGMENTED DESIGN CAN LEADS TO CUSTOMIZABLE INTERCHANGEABILITY.
- SINGLE SET-UP MACHINING PROCESS FOR ALL OPERATION LIKE TOOTH CUTTING / FACING / BORING / DRILLING / CHAMFERRING / ID MACHINING / MOUNTING HOLE DRILLING.
- HELIX FACE JOINT MACHINING IN SEGMENT INSTEAD OF TOOTH INTERSECTION CUT IN HELICAL GIRTH GEAR...