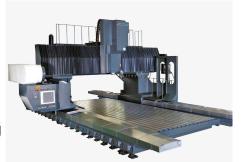

### **MACHINING FACILITY**

'Y' Axis : 8500 MM 'X' Axis : 4000 MM 'Z' Axis : 2500 MM 'A' Axis : (±) 120°

'C' Axis : 360° Continuous

'X' Axis : 6000 MM 'Y' Axis : 3500 MM 'Z' Axis : 1500 MM 5-Axis Universal Head

'X' Axis : 8000 MM 'Y' Axis : 4800 MM 'Z' Axis : 1500 MM Full Auto Orthogonal Head