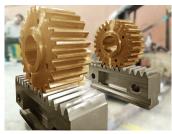

# **SPUR GEARS / HELICAL GEARS**

#### **KEY FEATURES**

- FACILITATE THE SPUR / HELICAL LOOSE GEARS AND PINION WITH SHAFTS UPTO 7000MM DIAMETER IN SINGLE PIECE WITH FACE LENGTHS UPTO 2500mm...
- HIGH PRECESION MACHINING & TOOTH CUTTING ON CNC MACHINE.
- CAPABILITIES TO MACHINING / CUT THE ANY MODULE UPTO 150 IN ANY DIAMETER, NO STANDARDIZED LIMITATION LIKE CONVENTIONAL GEAR CUTTING MACHINE...
- QUALITY CLASS ACCORDING TO INTERNATION STANDARDS LIKE (DIN / AGMA)
- FEASIBILITY TO MFG. & SUPPLY THE CUSTOMISED LARGE GEARBOX AS PER CLIENT'S REQUIREMENTS.