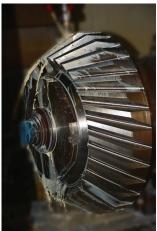

## **GIRTH GEARS / GEAR RIMS / RING GEAR**

GIRTH GEARS, ALSO KNOWN AS RING GEARS, ARE LARGE DIAMETER GEARS THAT ENCIRCLE THE CIRCUMFERENCE OF HEAVY INDUSTRIAL MILL TYPE MACHINES. GIRTH GEAR TYPICALLY WORKING IN CONJUNCTION WITH LARGE PINION GEARS. DUE TO THEIR SIGNIFICANT SIZE AND THE HIGH FORCES INVOLVED, GIRTH GEARS ARE ENGINEERED TO HANDLE EXTREME LOADS, OFTEN OPERATING IN HARSH CONDITIONS AND MAINLY IN APPLICATIONS AT CEMENT PLANTS / MINING PLANTS / GIRTH GEARS ARE ENGINEERED IN LARGE ROTATING EQUIPMENT LIKE MILLS, KILNS, AND CRUSHERS...

#### **KEY FEATURES**

- LARGE DIAMETER, PUSHPAK CAN ATTAIN THE GEAR UPTO 30 METERS DIA...
- HIGH PRECESION MACHINING & GEAR CUTTING ON 5-AXIS CNC MACHINE.
- UNIQUE SEGMENTED DESIGN CAN LEADS TO CUSTOMIZABLE INTERCHANGEABILITY.
- SINGLE SET-UP MACHINING PROCESS FOR ALL OPERATION LIKE TOOTH CUTTING / FACING / BORING / DRILLING / CHAMFERRING / ID MACHINING / MOUNTING HOLE DRILLING.
- HELIX FACE JOINT MACHINING IN SEGMENT INSTEAD OF TOOTH INTERSECTION CUT IN HELICAL GIRTH GEAR...