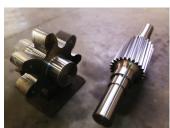

# **WORM GEARS AND MULTI START WORM SHAFTS**

PUSHPAK'S HIGH RELIABLE WORM GEARS & MULTI START WORM SHAFTS ARE TO OPERATE AND TRANSMIT THE HEAVY INDUSTRIAL MACHINES SUCH AS COAL MILL VERTICAL PULVERISERS. WORM GEAR DRIVE SYSTEMS ARE DESIGNED TO TRANSMIT HIGH TORQUE RELATIVE TO THEIR SIZE, MAKING THEM IDEAL FOR HEAVY-DUTY APPLICATIONS AND SPECIALLY THE RIGHT-ANGLE CONFIGURATION, LESS NOISY OPERATION / MINIMUM MAINTENANCE / NON-FERROUS METALLURGY ALLOWS WORM GEARS TO BE THE IDEAL SOLUTIONS FOR VARIOUS INDUSTRIES...

#### **KEY FEATURES**

- CAPABILITIES TO MANUFACTURE WORM GEARS UPTO 5 METERS DIAMETER.
- HIGH PRECESION MACHINING & TOOTH CUTTING ON CNC MACHINE.
- CUTTING EDGE MANUFCATURING SOLUTION OF MULTI START WORM SHAFT ON 4-AXIS CNC MACHINE.
- INHOUSE CENTRIFUGAL CASTING FACILITY UPTO 5 METER RINGS OF NON-FERROUS GRADE MOC.
- CAPACITY TO MANUFACTURE AND SUPPLY MORE THAN 100 SETS OF WORM GEAR AND WORM SHAFT FOR 27" / 36" / 41" / 48" / 54" CENTER
  DISTANCE COAL PULVERISER MILLS IN (XRP / XRS / HP TYPE 563, 603, 623, 763, 783, 803, 883, 903, 963 MILLS GEAR BOX FOR
  110/120/210/220/500/800 MW THERMAL POWER PLANT).