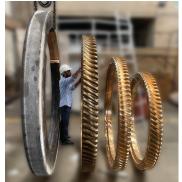

## **GIRTH GEARS / GEAR RIMS / RING GEAR**

GIRTH GEARS, ALSO KNOWN AS RING GEARS, ARE LARGE DIAMETER GEARS THAT ENCIRCLE THE CIRCUMFERENCE OF HEAVY INDUSTRIAL MILL TYPE MACHINES. GIRTH GEAR TYPICALLY WORKING IN CONJUNCTION WITH LARGE PINION GEARS. DUE TO THEIR SIGNIFICANT SIZE AND THE HIGH FORCES INVOLVED, GIRTH GEARS ARE ENGINEERED TO HANDLE EXTREME LOADS, OFTEN OPERATING IN HARSH CONDITIONS AND MAINLY IN APPLICATIONS AT CEMENT PLANTS / MINING PLANTS / GIRTH GEARS ARE ENGINEERED IN LARGE ROTATING EQUIPMENT LIKE MILLS, KILNS, AND CRUSHERS...

#### **KEY FEATURES**

- LARGE DIAMETER, PUSHPAK CAN ATTAIN THE GEAR UPTO 30 METERS DIA...
- HIGH PRECESION MACHINING & GEAR CUTTING ON 5-AXIS CNC MACHINE.
- UNIQUE SEGMENTED DESIGN CAN LEADS TO CUSTOMIZABLE INTERCHANGEABILITY.
- SINGLE SET-UP MACHINING PROCESS FOR ALL OPERATION LIKE TOOTH CUTTING / FACING / BORING / DRILLING / CHAMFERRING / ID MACHINING / MOUNTING HOLE DRILLING.
- HELIX FACE JOINT MACHINING IN SEGMENT INSTEAD OF TOOTH INTERSECTION CUT IN HELICAL GIRTH GEAR...