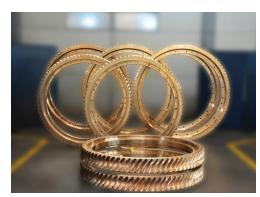

## **GIRTH GEARS / GEAR RIMS / RING GEAR**

GIRTH GEARS, ALSO KNOWN AS RING GEARS, ARE LARGE DIAMETER GEARS THAT ENCIRCLE THE CIRCUMFERENCE OF HEAVY INDUSTRIAL MILL TYPE MACHINES. GIRTH GEAR TYPICALLY WORKING IN CONJUNCTION WITH LARGE PINION GEARS. DUE TO THEIR SIGNIFICANT SIZE AND THE HIGH FORCES INVOLVED, GIRTH GEARS ARE ENGINEERED TO HANDLE EXTREME LOADS, OFTEN OPERATING IN HARSH CONDITIONS AND MAINLY IN APPLICATIONS AT CEMENT PLANTS / MINING PLANTS / GIRTH GEARS ARE ENGINEERED IN LARGE ROTATING EQUIPMENT LIKE MILLS, KILNS, AND CRUSHERS...

#### **KEY FEATURES**

- LARGE DIAMETER, PUSHPAK CAN ATTAIN THE GEAR UPTO 30 METERS DIA...
- HIGH PRECESION MACHINING & GEAR CUTTING ON 5-AXIS CNC MACHINE.
- UNIQUE SEGMENTED DESIGN CAN LEADS TO CUSTOMIZABLE INTERCHANGEABILITY.
- SINGLE SET-UP MACHINING PROCESS FOR ALL OPERATION LIKE TOOTH CUTTING / FACING / BORING / DRILLING / CHAMFERRING / ID MACHINING / MOUNTING HOLE DRILLING.
- HELIX FACE JOINT MACHINING IN SEGMENT INSTEAD OF TOOTH INTERSECTION CUT IN HELICAL GIRTH GEAR...