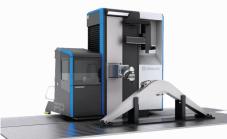

### **INSPECTION**

PUSHPAK TRADEMECH LTD

PUSHPAK'S ADVANCED INSPECTION TECHNOLOGY IS COMPLY WITH THE RENISHAW RMP600, A COMPACT, HIGH ACCURACY TOUCH PROBE WITH RADIO SIGNAL TRANSMISSION, OFFERING ALL THE BENEFITS OF AUTOMATED JOB SET-UP, "OMV" ON MACHINE VERIFICATION TO MEASURE COMPLEX 3D PART GEOMETRIES INBUILT WITH 5-AXIS MACHINE CONTROL. PUSHPAK'S LED PLUS 30 MODELING EXPERTISE WITH WORLDCLASS BLUE LIGHT 30 SCANNER TECHNOLOGY FROM ZEISS STEINBICHLER. DELEVERING EXCELLENT 3D DATA QUALITY AND HIGHLY ACCURATE RESULTS BY EXTREMELY SHORT MEASURING TIME AND NO SIZE LIMITATION OF THE COMPONENTS WITH HIGH QUALITY ASSURANCE.