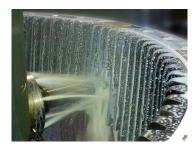

## **GIRTH GEARS / GEAR RIMS / RING GEAR**

GIRTH GEARS, ALSO KNOWN AS RING GEARS, ARE LARGE DIAMETER GEARS THAT ENCIRCLE THE CIRCUMFERENCE OF HEAVY INDUSTRIAL MILL TYPE MACHINES. GIRTH GEAR TYPICALLY WORKING IN CONJUNCTION WITH LARGE PINION GEARS. DUE TO THEIR SIGNIFICANT SIZE AND THE HIGH FORCES INVOLVED, GIRTH GEARS ARE ENGINEERED TO HANDLE EXTREME LOADS, OFTEN OPERATING IN HARSH CONDITIONS AND MAINLY IN APPLICATIONS AT CEMENT PLANTS / MINING PLANTS / GIRTH GEARS ARE ENGINEERED IN LARGE ROTATING EQUIPMENT LIKE MILLS, KILNS, AND CRUSHERS...

#### **KEY FEATURES**

- LARGE DIAMETER, PUSHPAK CAN ATTAIN THE GEAR UPTO 30 METERS DIA...
- HIGH PRECESION MACHINING & GEAR CUTTING ON 5-AXIS CNC MACHINE.
- UNIQUE SEGMENTED DESIGN CAN LEADS TO CUSTOMIZABLE INTERCHANGEABILITY.
- SINGLE SET-UP MACHINING PROCESS FOR ALL OPERATION LIKE TOOTH CUTTING / FACING / BORING / DRILLING / CHAMFERRING / ID MACHINING / MOUNTING HOLE DRILLING.
- HELIX FACE JOINT MACHINING IN SEGMENT INSTEAD OF TOOTH INTERSECTION CUT IN HELICAL GIRTH GEAR...