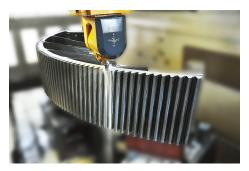

## **GIRTH GEARS / GEAR RIMS / RING GEAR**

GIRTH GEARS, ALSO KNOWN AS RING GEARS, ARE LARGE DIAMETER GEARS THAT ENCIRCLE THE CIRCUMFERENCE OF HEAVY INDUSTRIAL MILL TYPE MACHINES. GIRTH GEAR TYPICALLY WORKING IN CONJUNCTION WITH LARGE PINION GEARS. DUE TO THEIR SIGNIFICANT SIZE AND THE HIGH FORCES INVOLVED, GIRTH GEARS ARE ENGINEERED TO HANDLE EXTREME LOADS, OFTEN OPERATING IN HARSH CONDITIONS AND MAINLY IN APPLICATIONS AT CEMENT PLANTS / MINING PLANTS / GIRTH GEARS ARE ENGINEERED IN LARGE ROTATING EQUIPMENT LIKE MILLS, KILNS, AND CRUSHERS...

#### **KEY FEATURES**

- LARGE DIAMETER, PUSHPAK CAN ATTAIN THE GEAR UPTO 30 METERS DIA...
- HIGH PRECESION MACHINING & GEAR CUTTING ON 5-AXIS CNC MACHINE.
- UNIQUE SEGMENTED DESIGN CAN LEADS TO CUSTOMIZABLE INTERCHANGEABILITY.
- SINGLE SET-UP MACHINING PROCESS FOR ALL OPERATION LIKE TOOTH CUTTING / FACING / BORING / DRILLING / CHAMFERRING / ID MACHINING / MOUNTING HOLE DRILLING.
- HELIX FACE JOINT MACHINING IN SEGMENT INSTEAD OF TOOTH INTERSECTION CUT IN HELICAL GIRTH GEAR...